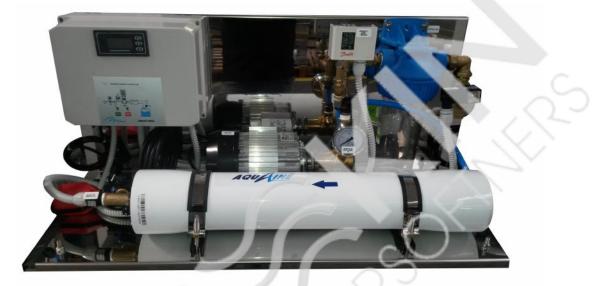

mm

Aqualine BT 125-3 REVERSE OSMOSIS SYSTEMS

The new Aqualine RO unis fits residential and industrial demands producing 1.9 m3/day.

| Specifications                               |                                   |
|----------------------------------------------|-----------------------------------|
| Product/capacity                             | 1.9 m3/day                        |
| Permete quality                              | Typically 97% salt removal        |
| Feed water flow                              | 4.7 m3/day                        |
| Drain                                        | 2.8 m3/day                        |
| Recovery (%)                                 | 40 %                              |
| Membrane quantity                            | 1                                 |
| Membrane size                                | 4" by 21"                         |
| Inlet size                                   | <sup>3</sup> / <sub>4</sub> " BSP |
| Product (permeate)                           | 12mm pushfit                      |
| Drain size                                   | ¾" hose                           |
| Power                                        | 0.37 Kw                           |
| Voltage                                      | 220V/50Hz                         |
| Dimensions                                   |                                   |
| Height H                                     | 380 mm                            |
| Width W                                      | 855 mm                            |
| Depth D                                      | 380 mm                            |
| Weight                                       | 20 Kg                             |
| Parad on 15%C TDS loss than 1000 mg/L SDL <5 |                                   |

Based on 15<sup>®</sup>C, TDS less than 1000 mg/l, SDI <5

AISI304 stainless steel skid Water conductivity meter Alarm button

NG\_KW\_V1\_0714